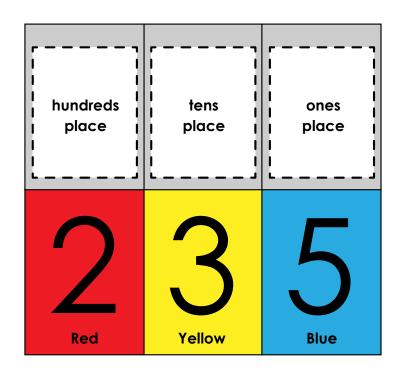

## Place Value Color, Cut and Glue

4 | 1

2 3 5

Color the digit in the ones place blue.

Color the digit in the **ten thousands place** orange.

Color the digit in the **hundreds place** red.

Color the digit in the **tens place** yellow.

Color the digit in the **thousands place** purple.

Cut out the word boxes below and glue them over the correct digits in the number above.

ones | thousands | tens | hundreds | place | place | place |