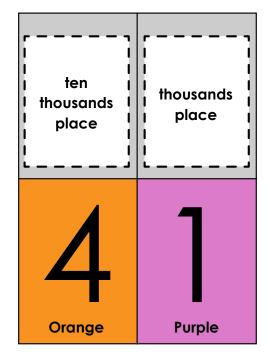

## Place Value Color, Cut and Glue

4 | 1

2 3 5

Color the digit in the ones place blue.

Color the digit in the **ten thousands place** orange.

Color the digit in the **hundreds place** red.

Color the digit in the **tens place** yellow.

Color the digit in the **thousands place** purple.

Cut out the word boxes below and glue them over the correct digits in the number above.

ones | thousands | tens | hundreds | place | place | place |